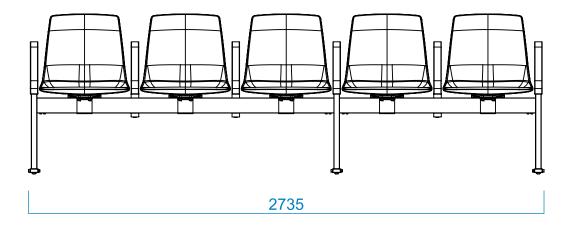

#### 5 SEATS (3+2)





- 1 INTERNAL LEG + 2 EXTERNAL LEG
- BENCHES ARE MORE STABLE, THERE'S NO BEAM FLEXION
- INFINITE COMBINATIONS: 3+3; 4+2; 4+3; 4+4; 3+3+3+3+3+3+3+...
- SHORTER BEAM = BEST LOGISTICS MA-NAGEMENT (STAIRS; TRANSPORT COSTS; NUMBER OF ASSEMBLERS; ECC.)
- ONE BEAMS SIZE IN LESS TO MANAGE (5 SEATS BEAM)
- IT IS AS LARGE AS A 5 SEATS BEAM
- LOWER COST COMPARED TO A 5 SEATS BEAM



#### FLOATING TABLE



- 1 INTERNAL LEG + 1 EXTERNAL LEG
- NO NEED TO LOSE ONE SEAT TO HAVE THE TABLE TOP
- IT IS POSSIBLE TO TAKE ADVANTAGE OF CORNERS
- TABLE TOP COULD BE EQUIPPED WITH CHARGING SOCKET
- IT'S POSSIBLE TO CONFIGURE IT ON EVERY BENCHES VERSION, ON BOTH SIDE
- ADDITIONAL DIMENSION TO BE CONSIDE-RED: + 465mm
- IT'S POSSIBLE TO PLACE THE TABLE TOP INSTEAD OF ONE SEAT





- 1 INTERNAL LEG + 1 EXTERNAL LEG
-