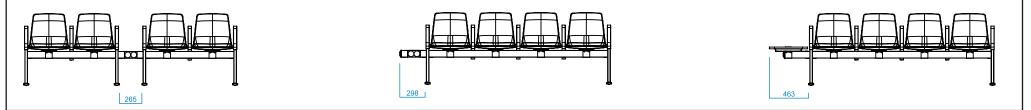

#### 5 SEATS (3+2)

- 1 INTERNAL LEG + 2 EXTERNAL LEG
- BENCHES ARE MORE STABLE, THERE'S NO BEAM FLEXION
- INFINITE COMBINATIONS: 3+3; 4+2; 4+3; 4+4; 3+3+3+3+3+3+3+...
- SHORTER BEAM = BEST LOGISTICS MA-NAGEMENT (STAIRS; TRANSPORT COSTS; NUMBER OF ASSEMBLERS; ECC.)
- ONE BEAMS SIZE IN LESS TO MANAGE (5 SEATS BEAM)
- IT IS AS LARGE AS A 5 SEATS BEAM
- LOWER COST COMPARED TO A 5 SEATS BEAM