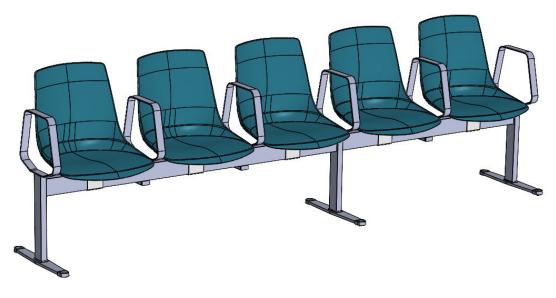

#### 5 SEATS (3+2)

- 1 INTERNAL LEG + 2 EXTERNAL LEG
- BENCHES ARE MORE STABLE, THERE'S NO BEAM FLEXION
- INFINITE COMBINATIONS: 3+3; 4+2; 4+3; 4+4; 3+3+3+3+3+3+3+...
- SHORTER BEAM = BEST LOGISTICS MA-NAGEMENT (STAIRS; TRANSPORT COSTS; NUMBER OF ASSEMBLERS; ECC.)
- ONE BEAMS SIZE IN LESS TO MANAGE (5 SEATS BEAM)
- IT IS AS LARGE AS A 5 SEATS BEAM
- LOWER COST COMPARED TO A 5 SEATS BEAM