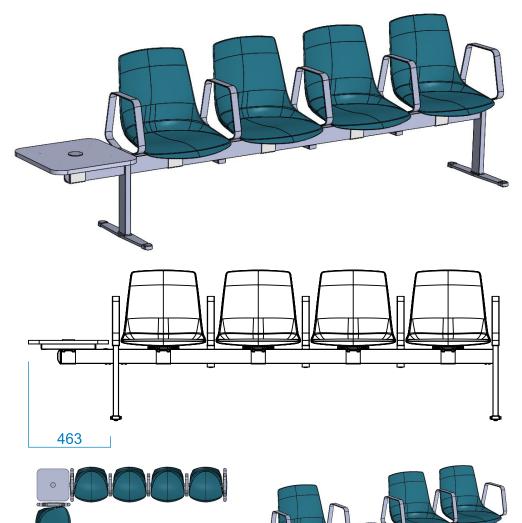

#### FLOATING TABLE

- 1 INTERNAL LEG + 1 EXTERNAL LEG
- NO NEED TO LOSE ONE SEAT TO HAVE THE TABLE TOP
- IT IS POSSIBLE TO TAKE ADVANTAGE OF CORNERS
- TABLE TOP COULD BE EQUIPPED WITH CHARGING SOCKET
- IT'S POSSIBLE TO CONFIGURE IT ON EVERY BENCHES VERSION, ON BOTH SIDE
- ADDITIONAL DIMENSION TO BE CONSIDE-RED: + 465mm
- IT'S POSSIBLE TO PLACE THE TABLE TOP INSTEAD OF ONE SEAT