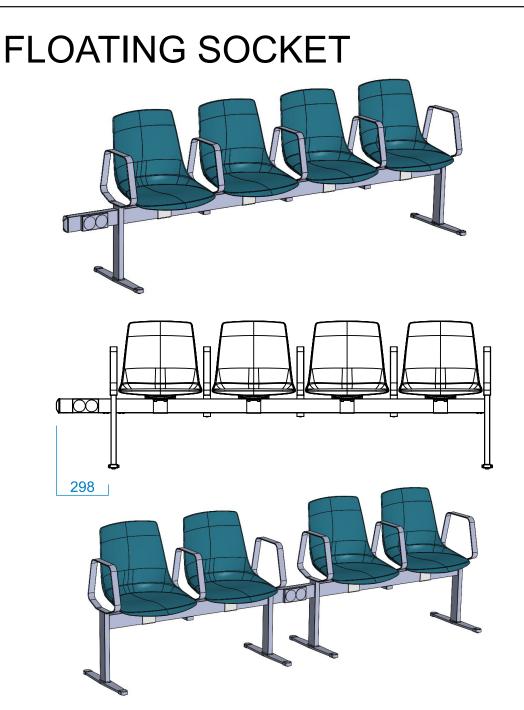

- 1 INTERNAL LEG + 1 EXTERNAL LEG
- LIGHT SOCKET VERSION THAT COULD BE USED ONLY BY THE EXTERNAL SEATS
- IT IS POSSIBLE TO TAKE ADVANTAGE OF CORNERS
- IT'S POSSIBLE TO CONFIGURE IT ON EVERY BENCHES VERSION, ON BOTH SIDE
- ADDITIONAL DIMENSION TO BE CONSIDE-RED: + 300mm
- IT'S POSSIBLE TO USE THE FLOATING BEAMS TO LINK MORE BENCHES TOGHE-TER